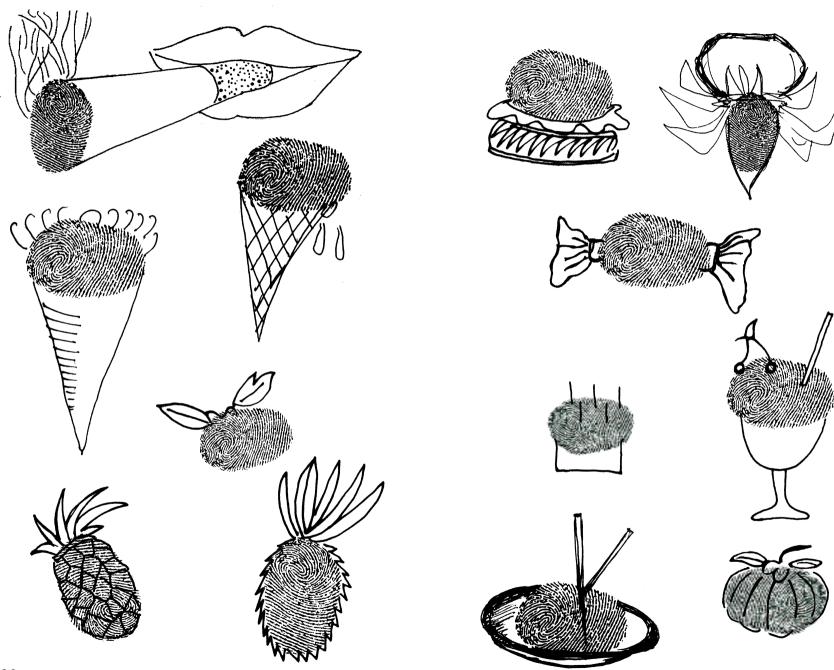

You are unique and so is your thumbprint. There are over six billion people in this world. No two people have been found to have the same thumbprint. Doesn't that make you feel someone very special. People have used their thumbprints as signatures for thousands of years. Your thumbprint is your true identity. Using your thumbprints you can make many simple but exquisite pictures.

Six billion people, throng the globe.

Each with a unique thumb lobe.

Every thumbprint, in the world, has different lines, different whorls.

Print your thumb, look up or down.
You might find, in it a clown.

A bird, a lion, a crawling snail. A fish, a peacock, snorting whale.

In your thumbprint, you will find. Lots of things, to open your mind.